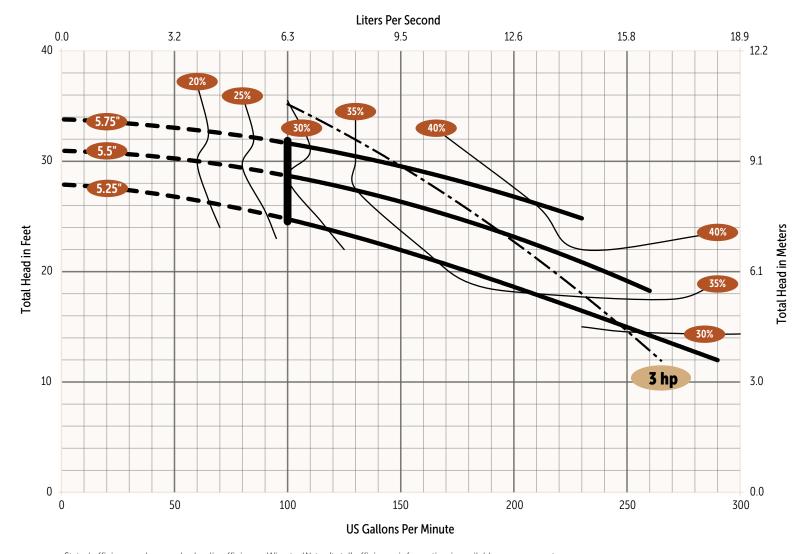

## **Performance Curve**

3XLV03-Series - 60 Hz

Stated efficiency values are hydraulic efficiency. Wire-to-Water (total) efficiency information is available upon request.

Pumps must operate within the proper range shown on the performance chart - between minimum flow of 100 gpm and min head requirements. It is the responsibility of the end user to ensure this requirement is met. Pumps operating outside the recommended range are prone to damage, excessive vibration, cavitation, poor efficiency, and may exceed nameplate amperage.